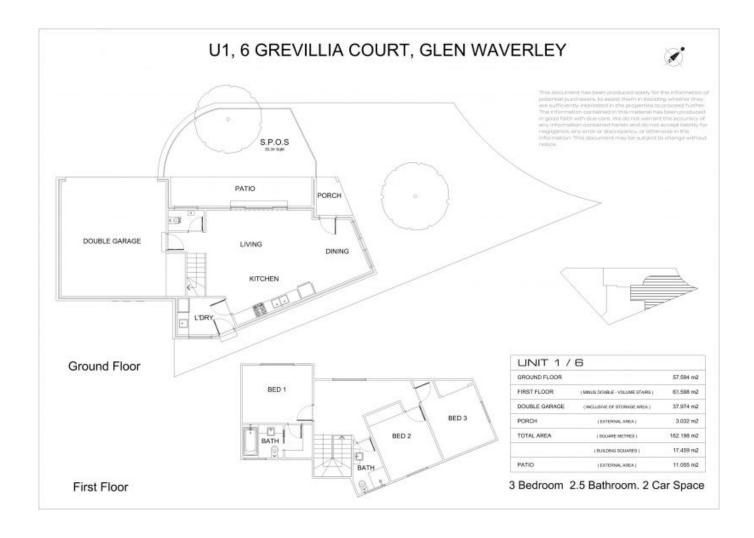

Walk in to find a wide living area covering with timber flooring throughout the open floor plan, wide windows inducing natural light and double garage with internal access. Bosch appliances fitted in the Kitchen, featuring stone benchtop, glass splashback and gas cooktop.

Upstairs, master bedroom built with an ensuite, 2 other generous sized bedrooms sharing a family bath, all bedrooms with built-in-robes.

Just 10 minutes walk to Brendon Park Reserve, 6 mins walk to catch a bus on Springvale road, you could have both healthy and convenient lifestyle. 6 minutes walk to Brentwood Secondary College and 12 minutes walk to Glen Waverley South Primary schools, also close proximity to Mount View Primary, Caulfield Grammar and Waverley College.