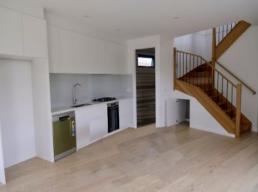

Walk in to find a wide living area covering with timber flooring throughout the open floor plan, wide windows inducing natural light and double garage with internal access. Bosch appliances fitted in the Kitchen, featuring stone benchtop, glass splashback and gas cooktop.