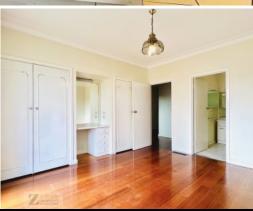

This good size family home provides a large entrance hall, beautiful big living room, formal dinner room/study, open kitchen adjoining good size family lounge. Plus an enclosed sunroom / rumpus opening to the rear garden. 4 proper size bedrooms all have BIR. Main bedroom with ensuite, family bathroom offers bath. Separate shower and powder room extends the convenience of big family life style. Plus polished timer floor throughout, high-ceiling, ducted heating and air-conditioners, double garage, easy access to shops and Eastern Freeway.