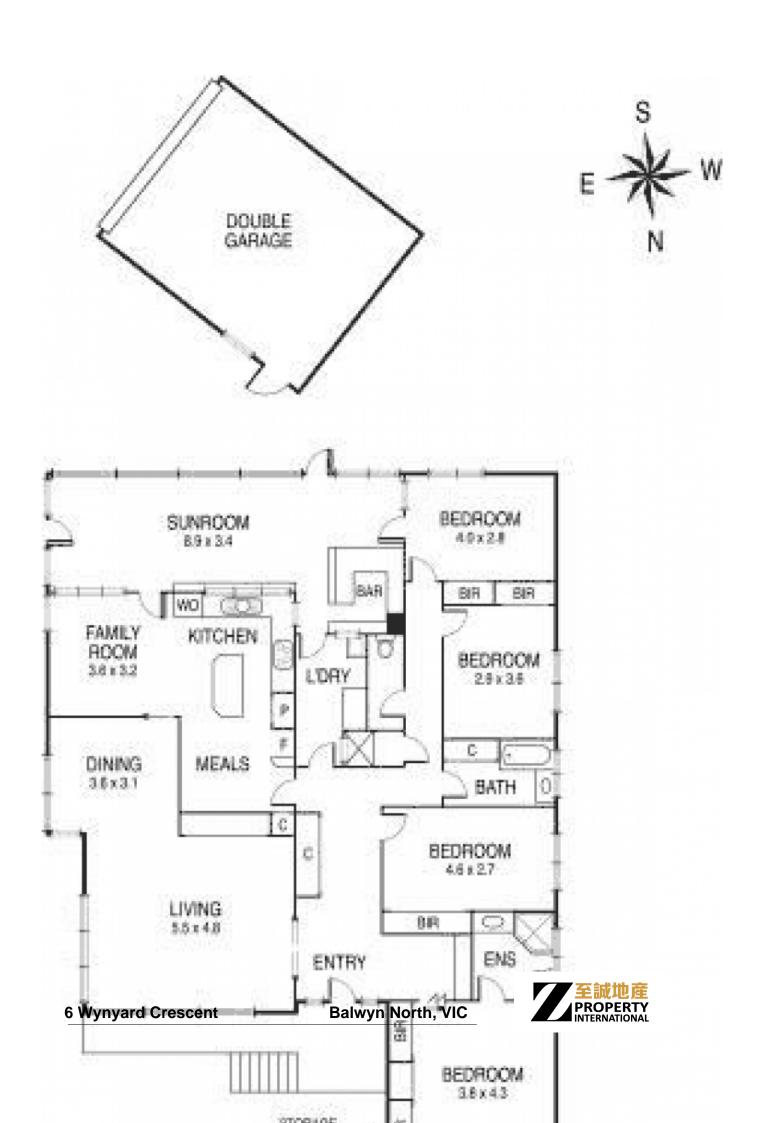

6 Wynyard Crescent Balwyn North, VIC

This good size family home provides a large entrance hall, beautiful big living room, formal dinner room/study, open kitchen adjoining good size family lounge. Plus an enclosed sunroom / rumpus opening to the rear garden. 4 proper size bedrooms all have BIR. Main bedroom with ensuite, family bathroom offers bath. Separate shower and powder room extends the convenience of big family life style. Plus polished timer floor throughout, high-ceiling, ducted heating and air-conditioners, double garage, easy access to shops and Eastern Freeway.