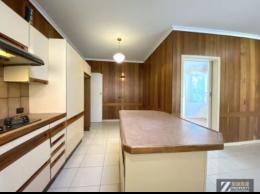

This good size family home provides a large entrance hall, beautiful big living room, formal dinner room/study, open kitchen adjoining good size family lounge. Plus an enclosed sunroom / rumpus opening to the rear garden. 4 proper size bedrooms all have BIR. Main bedroom with ensuite, family bathroom offers bath. Separate shower and powder room extends the convenience of big family life style. Plus polished timer floor throughout, high-ceiling, ducted heating and air-conditioners, double garage, easy access to shops and Eastern Freeway.