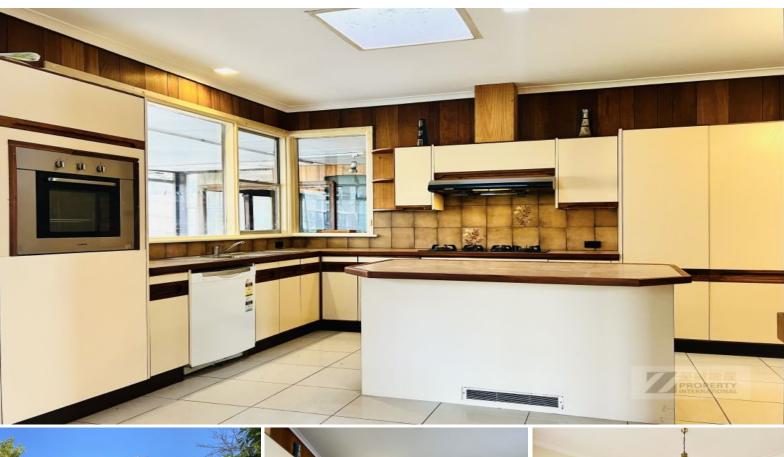

This good size family home provides a large entrance hall, beautiful big living room, formal dinner room/study, open kitchen adjoining good size family lounge. Plus an enclosed sunroom / rumpus opening to the rear garden. 4 proper size bedrooms all have BIR. Main bedroom with ensuite, family bathroom offers bath. Separate shower and powder room extends the convenience of big family life style. Plus polished timer floor throughout, high-ceiling, ducted heating and air-conditioners, double garage, easy access to shops and Eastern Freeway.