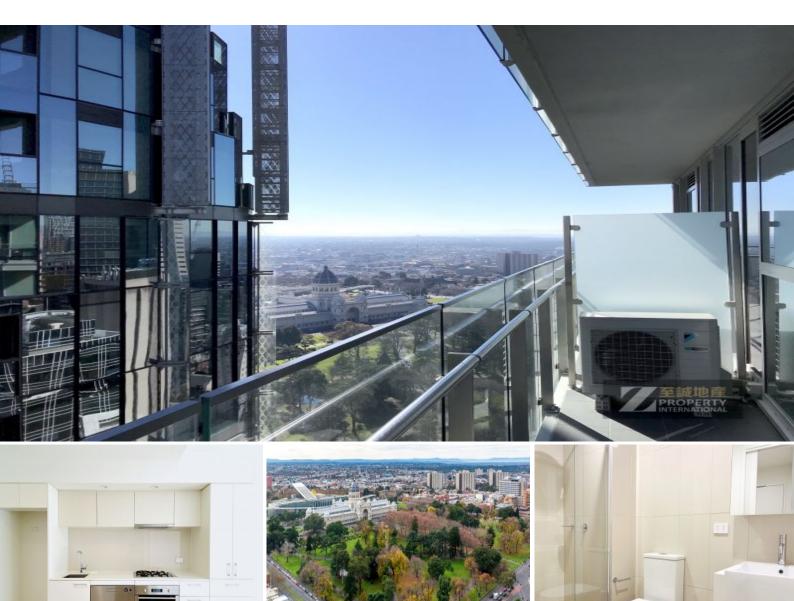

## NEAR NEW APARTMENT WITH STUNNING VIEW

\*\* PLEASE REGISTER BY EMAIL OR TXT MESSAGE FOR INSPECTION. The furniture may vary from the photos. Please refer to the video link for the actual fixtures.

Only minutes' walk from Melbourne Central, QV, universities, caf?s, restaurants, Parliament station and the convenience of tram at your door step, there is no need for a car. Ideal location for students attending any of Melbourne's Universities or people who just love living the city life.

Comprising of a good sized bedroom with built-in wardrobes, study nook and spacious open plan lounge/ dining area with plenty of natural light, private balcony extends your space from the living area. Stylish kitchen with stainless steel appliances including gas stove, dishwasher, stone benchtop with ample storage space. Concealed laundry facilities, enough space to fit a washing machine & dryer. Property features plenty of natural light throughout, floorboards to living area, carpet to bedrooms, split system heating/ cooling, broadband internet and security key entry with intercom.