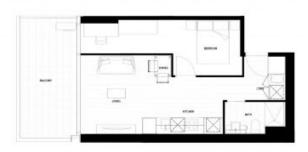

Comprising of a good sized bedroom with built-in wardrobes, study nook and spacious open plan lounge/ dining area with plenty of natural light, private balcony extends your space from the living area. Stylish kitchen with stainless steel appliances including gas stove, dishwasher, stone benchtop with ample storage space. Concealed laundry facilities, enough space to fit a washing machine & dryer. Property features plenty of natural light throughout, floorboards to living area, carpet to bedrooms, split system heating/ cooling, broadband internet and security key entry with intercom.