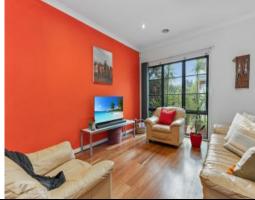

Step into the expansive living area adorned with gleaming polished floorboards, where the gentle embrace of natural light from north-facing window wall creates an inviting ambiance. A chef's delight, the gourmet kitchen beckons with its sleek stainless steel appliances and gas cooking, promising culinary adventures in the heart of your home. Extending your enjoyment through the low-maintenance decked courtyard with Thai Lime and Curry Tree. Experience unparalleled convenience with the wash basin conveniently located just outside the downstairs compact bathroom, while the European laundry cleverly embedded behind the door.