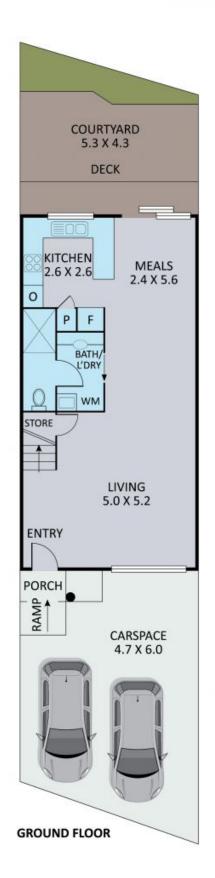

Step into the expansive living area adorned with gleaming polished floorboards, where the gentle embrace of natural light from north-facing window wall creates an inviting ambiance. A chef's delight, the gourmet kitchen beckons with its sleek stainless steel appliances and gas cooking, promising culinary adventures in the heart of your home. Extending your enjoyment through the low-maintenance decked courtyard with Thai Lime and Curry Tree. Experience unparalleled convenience with the wash basin conveniently located just outside the downstairs compact bathroom, while the European laundry cleverly embedded behind the door.