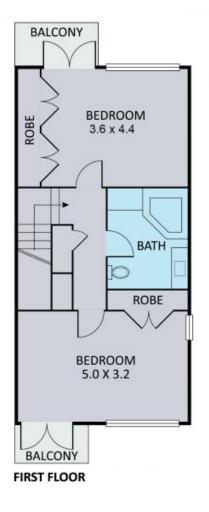

Step into the expansive living area adorned with gleaming polished floorboards, where the gentle embrace of natural light from north-facing window wall creates an inviting ambiance. A chef's delight, the gourmet kitchen beckons with its sleek stainless steel appliances and gas cooking, promising culinary adventures in the heart of your home. Extending your enjoyment through the low-maintenance decked courtyard with Thai Lime and Curry Tree. Experience unparalleled convenience with the wash basin conveniently located just outside the downstairs compact bathroom, while the European laundry cleverly embedded behind the door.