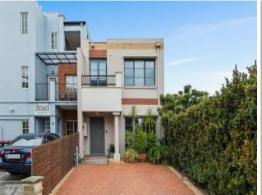

Step into the expansive living area adorned with gleaming polished floorboards, where the gentle embrace of natural light from north-facing window wall creates an inviting ambiance. A chef's delight, the gourmet kitchen beckons with its sleek stainless steel appliances and gas cooking, promising culinary adventures in the heart of your home. Extending your enjoyment through the low-maintenance decked courtyard with Thai Lime and Curry Tree. Experience unparalleled convenience with the wash basin conveniently located just outside the downstairs compact bathroom, while the European laundry cleverly embedded behind the door.