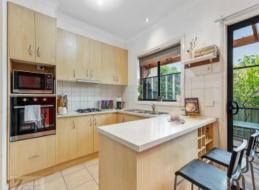

Step into the expansive living area adorned with gleaming polished floorboards, where the gentle embrace of natural light from north-facing window wall creates an inviting ambiance. A chef's delight, the gourmet kitchen beckons with its sleek stainless steel appliances and gas cooking, promising culinary adventures in the heart of your home. Extending your enjoyment through the low-maintenance decked courtyard with Thai Lime and Curry Tree. Experience unparalleled convenience with the wash basin conveniently located just outside the downstairs compact bathroom, while the European laundry cleverly embedded behind the door.