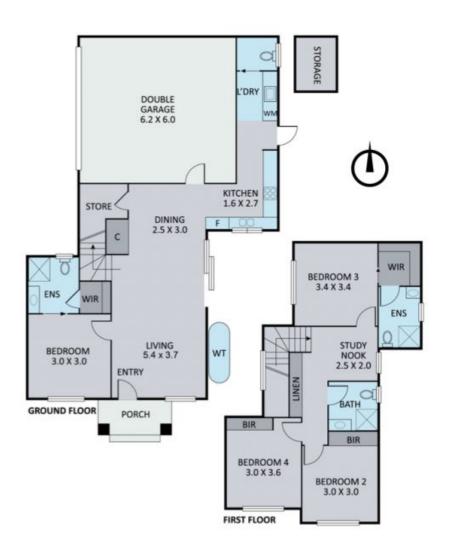

## Near New Freestanding Townhouse in Leafy MITCHAM

NO FURNITURE INCLUDED

PLEASE REGISTER BY EMAIL OR TXT MESSAGE TO 0481880776 Patrick FOR INSPECTION.

Surrounded by schools, sports grounds, markets and shopping centres, this charming freestanding near new home is one of the three contemporary double storey townhouses.

The interior design is bright and sleek, the kitchen and living room are mainly east facing to ensure that your home is bathed in natural light throughout the day. North-East facing backyard brings you not just sunshine, also the private oasis out of the busy life. Two master bedrooms with ensuite spreading downstairs and upstairs provide you and the family much more space and convenient living style. All bedrooms are either facilitated with a fitted walk-in-robe or a wide built-in-robe.

Premium Inclusions: Kitchen with European appliances, bedrooms all finished with wool blend carpet, kitchen and living areas completed with hard-wood timber flooring. Beautiful timber stairs and main door indicate the quality of the home, not forgetting the fully ducted split heating and cooling system throughout. Ample storage and extra quest powder room

## 1/19 Dudley Street MITCHAM VIC 3132

Whilst every attempt has been made to ensure the accuracy of the floor plan, all measurements, fixed installations and furnishings are for illustrative purposes only and should be used as such by any prospective purchaser/tenant.