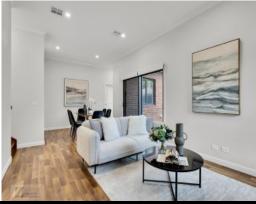

The interior design is bright and sleek, the kitchen and living room are mainly east facing to ensure that your home is bathed in natural light throughout the day. North-East facing backyard brings you not just sunshine, also the private oasis out of the busy life. Two master bedrooms with ensuite spreading downstairs and upstairs provide you and the family much more space and convenient living style. All bedrooms are either facilitated with a fitted walk-in-robe or a wide built-in-robe.

Premium Inclusions: Kitchen with European appliances, bedrooms all finished with wool blend carpet, kitchen and living areas completed with hard-wood timber flooring. Beautiful timber stairs and main door indicate the quality of the home, not forgetting the fully ducted split heating and cooling system throughout. Ample storage and extra quest powder room