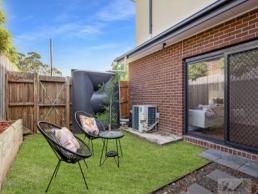

The interior design is bright and sleek, the kitchen and living room are mainly east facing to ensure that your home is bathed in natural light throughout the day. North-East facing backyard brings you not just sunshine, also the private oasis out of the busy life. Two master bedrooms with ensuite spreading downstairs and upstairs provide you and the family much more space and convenient living style. All bedrooms are either facilitated with a fitted walk-in-robe or a wide built-in-robe.