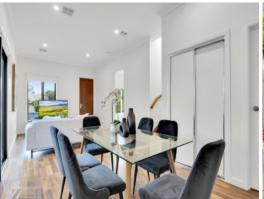

The interior design is bright and sleek, the kitchen and living room are mainly east facing to ensure that your home is bathed in natural light throughout the day. North-East facing backyard brings you not just sunshine, also the private oasis out of the busy life. Two master bedrooms with ensuite spreading downstairs and upstairs provide you and the family much more space and convenient living style. All bedrooms are either facilitated with a fitted walk-in-robe or a wide built-in-robe.

Premium Inclusions: Kitchen with European appliances, bedrooms all finished with wool blend carpet, kitchen and living areas completed with hard-wood timber flooring. Beautiful timber stairs and main door indicate the quality of the home, not forgetting the fully ducted split heating and cooling system throughout. Ample storage and extra quest powder room