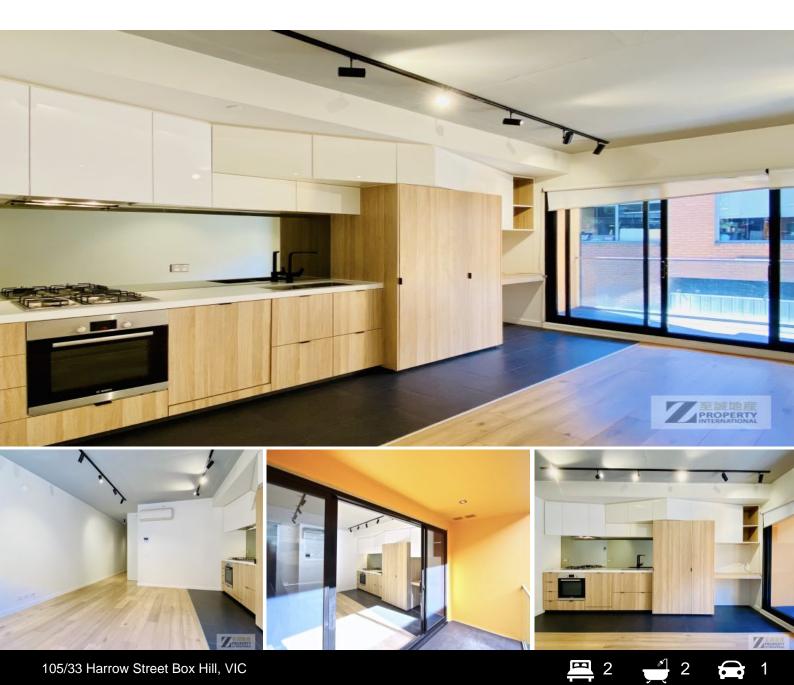

## TWO BED TWO BATH ONE CAR IN BOX HILL

HIGH SCHOOL ZONE

PLEASE REGISTER BY EMAIL OR TXT MESSAGE TO 0481880776 Patrick FOR INSPECTION.

This award winning, architecturally designed 2 bedroom apartment is located in the prime location of Box Hill, just a short stroll from the vibrant Box Hill Central complex including Box Hill Train Station, Box Hill High School, Box Hill Institutes of TAFE and close proximity to parklands, city town hall and Eastern freeway access.

The unit comprises open floorplan living with modern exposed concrete ceilings, designer lighting and quality timber flooring throughout. Master bedroom with ensuite, generous sized 2nd bedroom, spacious built-in-robes, double glazed windows, large central bathroom with designer fittings. Gourmet kitchen with BOSCH appliances and ample cupboard storage, separate concealed laundry, reverse cycle heating and cooling, security audio/video intercom system, separate storage and one secured car park.