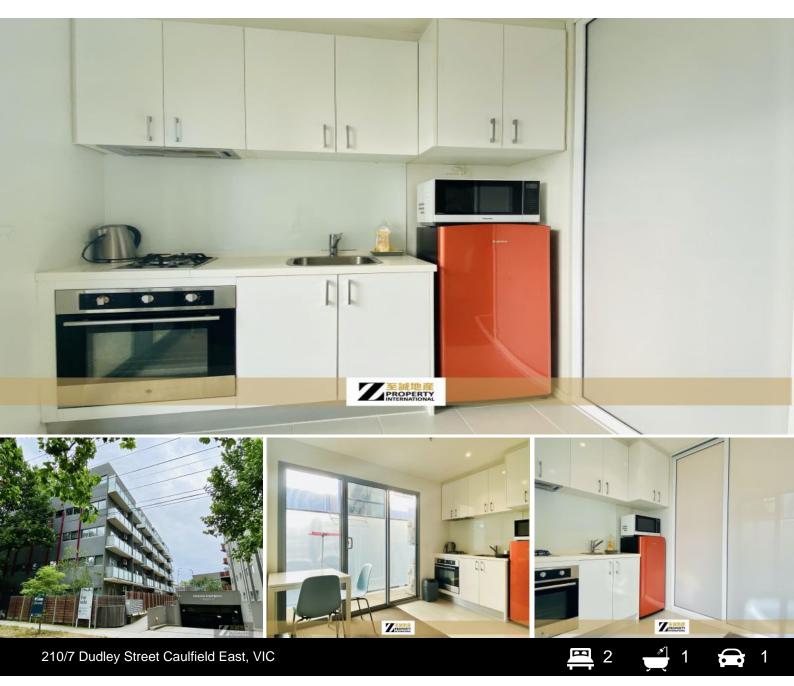

This trendy two bedroom home offers good size main bedroom with a study nook. Second bedroom can be converted to study. East-facing balcony stretches your living area to outdoor. The modern kitchen is equipped with stainless steel appliances, stone bench-tops, TWO heating and cooling split systems. Spacious bathroom is facilitated with good size shower.

Features including:

Patrick Pu 0481880776 Yi Zeng 0452 667 881