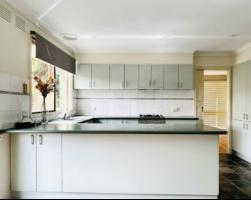

? North-facing living room and lounge room with wall windows?? Open and spacious kitchen with island bench and gas cooktop, oven, and dishwasher?? and much more

Just a short walk from reserves, schools, shops, transport, and Knox Private hospital, you will finally settle you and the family. 6 mins driving to the Westfield Knox, The Knox School and Koomba Park are the plus.