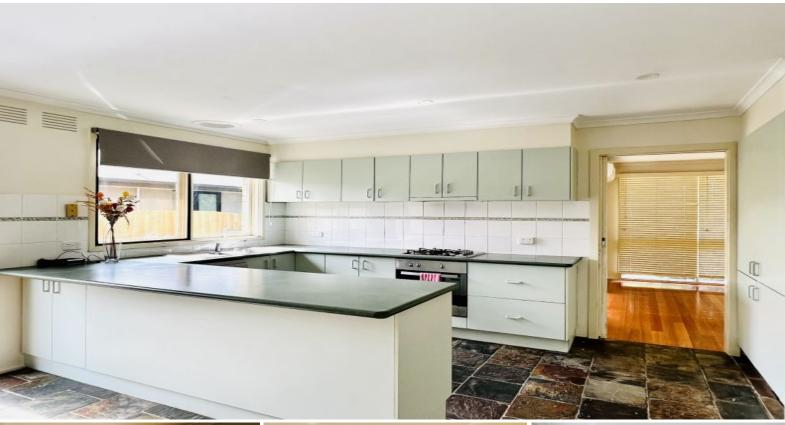

? North-facing living room and lounge room with wall windows?? Open and spacious kitchen with island bench and gas cooktop, oven, and dishwasher?? and much more

Just a short walk from reserves, schools, shops, transport, and Knox Private hospital, you will finally settle you and the family. 6 mins driving to the Westfield Knox, The Knox School and Koomba Park are the plus.