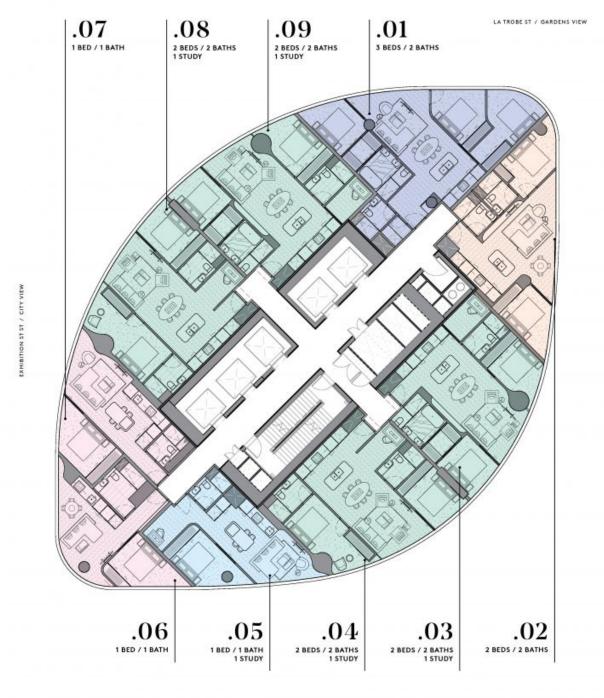

## SAPPHIRE

BY THE

## GARDENS

O 1 BED/1 BATH /1 STUDY
O 2 BEDS/2 BATHS /1 STUDY
O 3 BEDS/2 BATHS /1