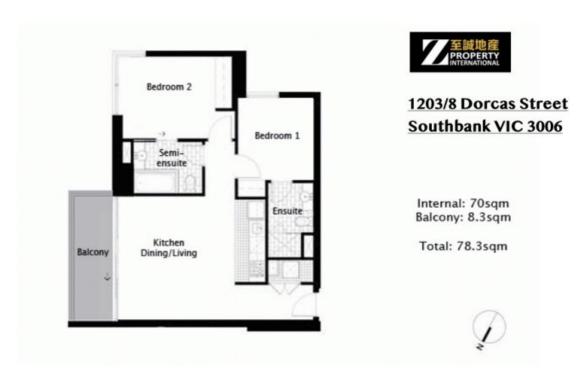

h natural light. The spacious open plan living and dining area flows directly through floor-to-ceiling glass sliding doors to a good size balcony with fantastic views of the Botanic Gardens and the Shrine of Remembrance.

Stroll to the Royal Botanic Gardens, Kings Domain, Crown Casino, Clarendon Street, South Melbourne Market, Albert Park Lake, National Gallery Arts Precinct, and local cafes and restaurants. Tram stop literally at your doorstep to CBD in a few minutes ride. In addition, close access to the Monash freeway. Walking distance to The Mac.Robertson Girls' High School and easy access to Wesley College.

From the first step inside, discover a very real sense of space, light and depth with a wide-reaching open-plan living and dining.

Patrick Pu

0481880776

Yi Zeng

0452 667 881



Whilst every attempt has been made to ensure the accuracy of the floor plan, all measurements, fixed installations and furnishings are for illustrative purposes only and should be used as such by any prospective purchaser/tenant.