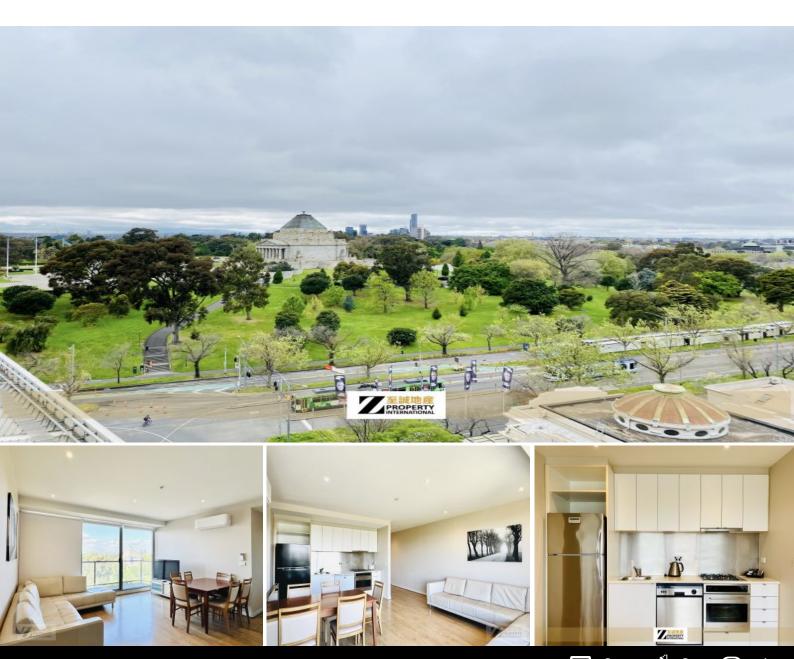

## Hotel-style Two Bedroom Apartment at Botanic Gardens location

PLEASE REGISTER BY EMAIL OR TXT MESSAGE FOR INSPECTION. Superbly located in a serene and sought-after Southbank locale, this stunning 2 bedroom, 2 bathroom is flooded with natural light. The spacious open plan living and dining area flows directly through floor-to-ceiling glass sliding doors to a good size balcony with fantastic views of the Botanic Gardens and the Shrine of Remembrance.

Stroll to the Royal Botanic Gardens, Kings Domain, Crown Casino, Clarendon Street, South Melbourne Market, Albert Park Lake, National Gallery Arts Precinct, and local cafes and restaurants. Tram stop literally at your doorstep to CBD in a few minutes ride. In addition, close access to the Monash freeway. Walking distance to The Mac.Robertson Girls' High School and easy access to Wesley College.

From the first step inside, discover a very real sense of space, light and depth with a wide-reaching open-plan living and dining.

Patrick Pu

0481880776

Yi Zeng

0452 667 881

Whilst every attempt has been made to ensure the accuracy of the floor plan, all measurements, fixed installations and furnishings are for illustrative purposes only and should be used as such by any prospective purchaser/tenant.