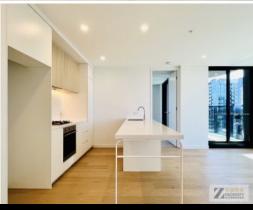

Boasting stone benchtops and an elegant marble pattern-tiled splashback, the kitchen features quality Smeg stainless steel appliances, gas cooktop, ample soft-close cabinetry, and a fully integrated dishwasher.