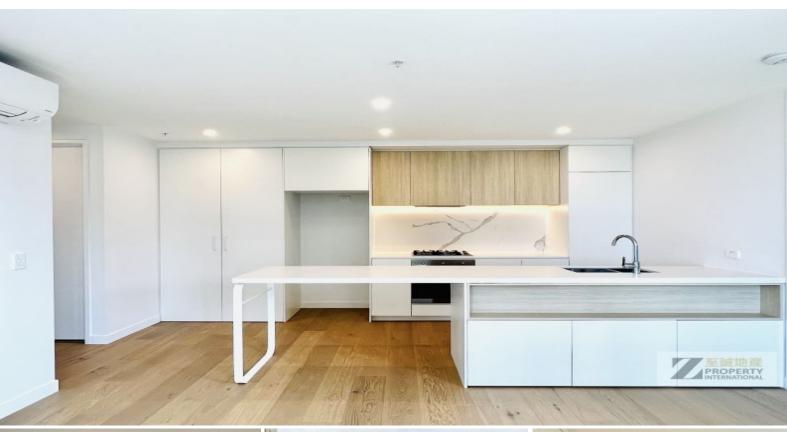

Boasting stone benchtops and an elegant marble pattern-tiled splashback, the kitchen features quality Smeg stainless steel appliances, gas cooktop, ample soft-close cabinetry, and a fully integrated dishwasher.