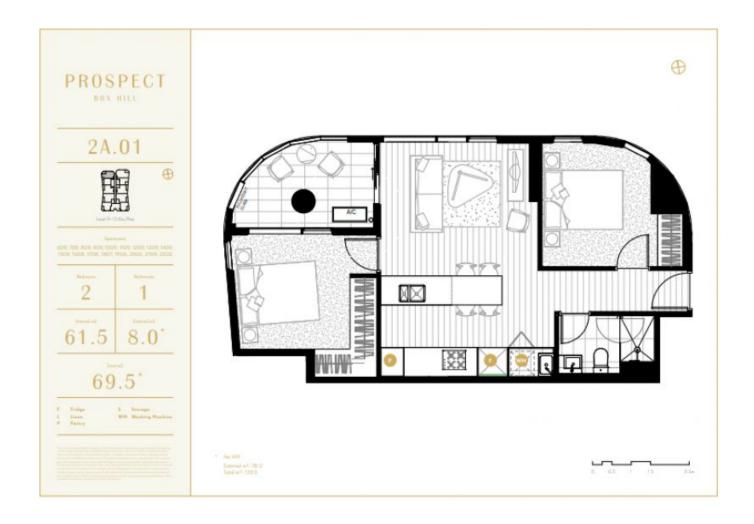

## Superbly Located Apartment with Panoramic View

Indulged into the luxurious yet vibrant lifestyle in this double school zoned apartment, and enjoy the sun-filled living from the north facing floor to ceiling large windows everyday!

Upscale styling, resort-style facilities and a glorious northerly aspect present a superb context for this effortless modern home. Flooded with natural light, an open plan living and dining area flows to a private undercover balcony with 180 degree stunning views from Melbourne CBD to doncaster-hills, ideal for year-round entertaining and barbeques.

Generously sized, the two bedrooms spread the comfort through carpet underfoot, mirrored built-in-robes and ceiling high windows.

A luxe bathroom comprises a stone vanity, floor-to-ceiling tiling, and a frameless glass shower.