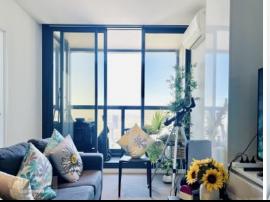

- ? 2 Bedrooms with built-in robes, 1 Bathroom
- ? Private Balcony with Spectacular Views, double glazing
- ? Open plan living and dining area with study nook
- ? The modern kitchen boasts top-of-the-line appliances, including a dishwasher, electric cooktop, electric oven, and generous cupboard storage
- ? Concealed European laundry, combining functionality and style  $\,$
- ? Reverse cycle heating and cooling