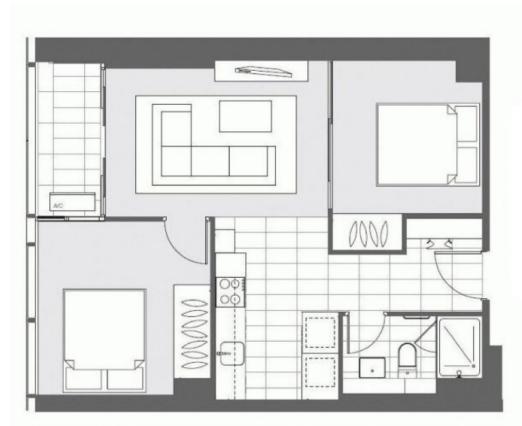

- ? 2 Bedrooms with built-in robes, 1 Bathroom
- ? Private Balcony with Spectacular Views, double glazing
- ? Open plan living and dining area with study nook
- ? The modern kitchen boasts top-of-the-line appliances, including a dishwasher, electric cooktop, electric oven, and generous cupboard storage
- ? Concealed European laundry, combining functionality and style  $\,$
- ? Reverse cycle heating and cooling

## 4709/639 Lonsdale Street MELBOURNE 3000

Whilst every attempt has been made to ensure the accuracy of the floor plan, all measurements, fixed installations and furnishings are for illustrative purposes only and should be used as such by any prospective purchaser/tenant.