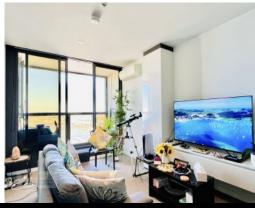

- ? 2 Bedrooms with built-in robes, 1 Bathroom
- ? Private Balcony with Spectacular Views, double glazing
- ? Open plan living and dining area with study nook
- ? The modern kitchen boasts top-of-the-line appliances, including a dishwasher, electric cooktop, electric oven, and generous cupboard storage
- ? Concealed European laundry, combining functionality and style  $\,$
- ? Reverse cycle heating and cooling