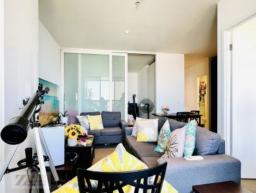

- ? 2 Bedrooms with built-in robes, 1 Bathroom
- ? Private Balcony with Spectacular Views, double glazing
- ? Open plan living and dining area with study nook
- ? The modern kitchen boasts top-of-the-line appliances, including a dishwasher, electric cooktop, electric oven, and generous cupboard storage
- ? Concealed European laundry, combining functionality and style  $\,$
- ? Reverse cycle heating and cooling