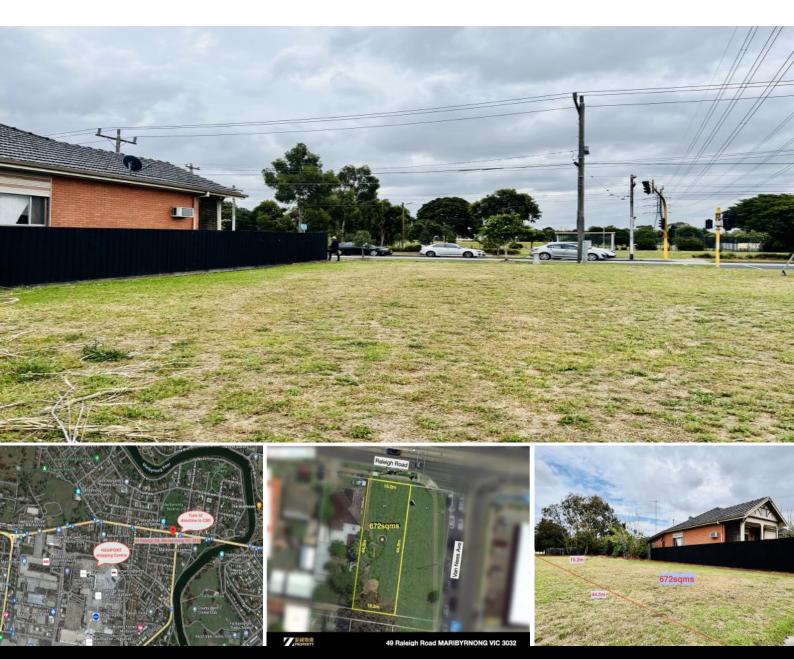

49 Raleigh Road Maribyrnong, VIC

## **VENDOR SAYS SELL!**

This sizable FLAT vacant land parcel spanning approximately 672 square meters offers an exceptional opportunity for developers or individuals looking to build their dream property. Located in a sought-after pocket with 2 street frontage in booming Maribyrnong, this land presents an open canvas for a range of potential developments (STCA).

The land's zoning regulations GRZ1 offer flexibility for potential development projects, subject to local authority approvals. Explore the potential for crafting your envisioned project, be it residential dwellings, townhouses, or other ventures.