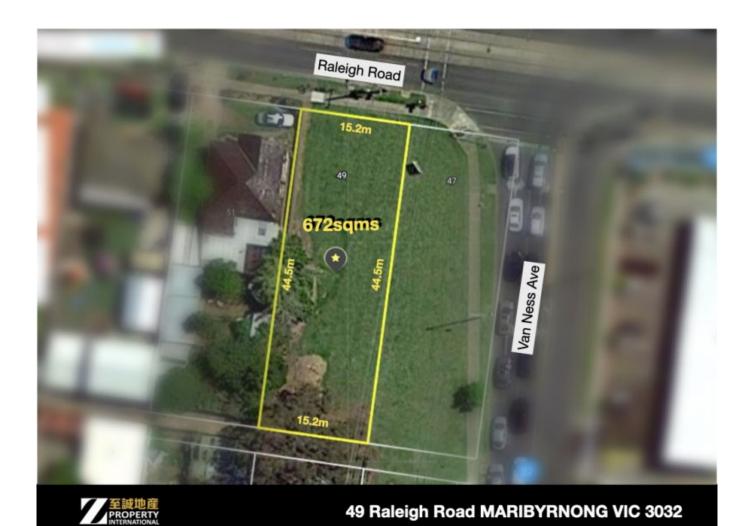

49 Raleigh Road Maribyrnong, VIC

## **VENDOR SAYS SELL!**

This sizable FLAT vacant land parcel spanning approximately 672 square meters offers an exceptional opportunity for developers or individuals looking to build their dream property. Located in a sought-after pocket with 2 street frontage in booming Maribyrnong, this land presents an open canvas for a range of potential developments (STCA).

The land's zoning regulations GRZ1 offer flexibility for potential development projects, subject to local authority approvals. Explore the potential for crafting your envisioned project, be it residential dwellings, townhouses, or other ventures.