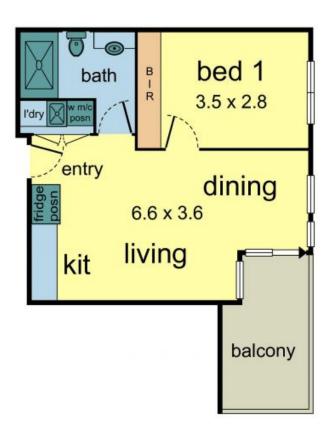

Walk in to find welcoming large windows inducing natural sun-light, and polished floorboard through-out the open plan kitchen to living. Spacious bedroom with built-in-robe, sliding wardrobe doors saving space for study desk or bedside tables.

Other features including:

- High ceilings
- LED down-lights throughout
- Kitchen with stone bench-tops and European appliances
- Large cosy balcony welcoming bright natural light
- Plenty of storage and euro laundry