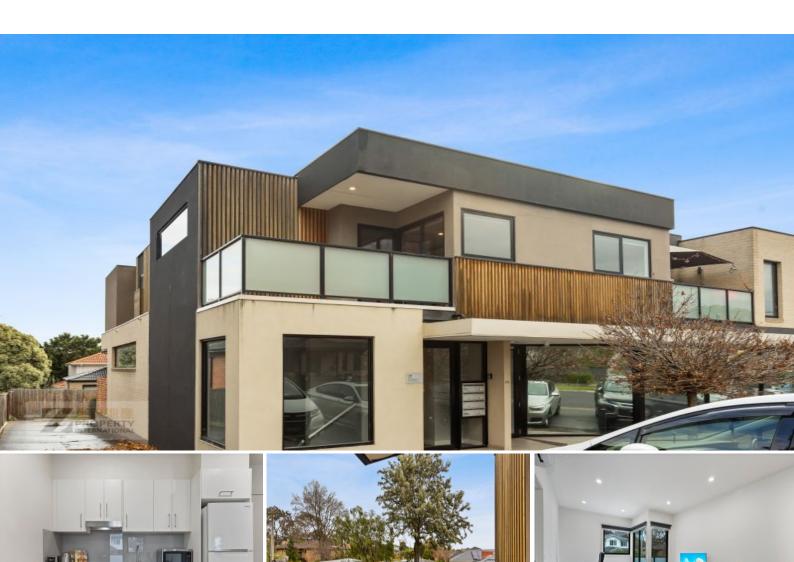

104/25-29 Anthony Drive Mount Waverley, VIC

## SOLD ANOTHER WANTED Stylish Apartment Home with Convenient yet Quiet Location

Sitting at this convenient yet quiet location, this immaculate stylish apartment creates a unique opportunity for market entrants, downsizers and savvy investors.

Walk in to find welcoming large windows inducing natural sun-light, and polished floorboard through-out the open plan kitchen to living. Spacious bedroom with built-in-robe, sliding wardrobe doors saving space for study desk or bedside tables.

Other features including:

- High ceilings
- LED down-lights throughout
- Kitchen with stone bench-tops and European appliances
- Large cosy balcony welcoming bright natural light
- Plenty of storage and euro laundry