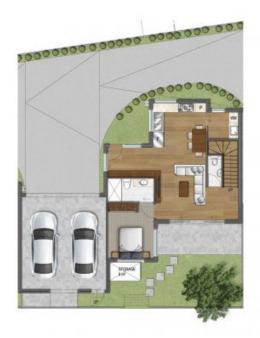

Walk through the solid timber entrance door and master bedroom with walk-in-robe and ensuite. Kitchen with ample storages - gloss vinyl cabinetry and overheads with 40mm Edge Stone bench tops,

under bench 1? double bowl kitchen sink with chrome flick mixer, Fotile Cook top and rangehood, Miele electric oven and Miele dishwasher. An open floorplan with Hardwood Tasmanian Oak polished floor boards throughout the whole entry, kitchen, living and dining area.

Master bedroom with ensuite on ground floor and 3 generous bedrooms sharing a spacious family bath on first floor. Wall to wall ceiling height porcelain wall tiles in selected wet areas and bedrooms with carpet to stay comfortable during winter.

Michelle Kwan

0450 026 669

**Lina Wang** 

0422 135 237

GROUND FLOOR PLAN

FIRST FLOOR PLAN