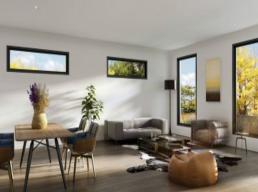

Walk through the solid timber entrance door and master bedroom with walk-in-robe and ensuite. Kitchen with ample storages - gloss vinyl cabinetry and overheads with 40mm Edge Stone bench tops,

under bench 1? double bowl kitchen sink with chrome flick mixer, Fotile Cook top and rangehood, Miele electric oven and Miele dishwasher. An open floorplan with Hardwood Tasmanian Oak polished floor boards throughout the whole entry, kitchen, living and dining area.