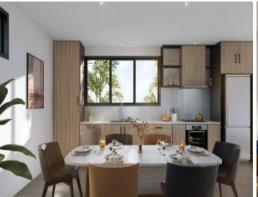

Walk through the solid timber entrance door and master bedroom with walk-in-robe and ensuite. Kitchen with ample storages - gloss vinyl cabinetry and overheads with 40mm Edge Stone bench tops,

under bench 1? double bowl kitchen sink with chrome flick mixer, Fotile Cook top and rangehood, Miele electric oven and Miele dishwasher. An open floorplan with Hardwood Tasmanian Oak polished floor boards throughout the whole entry, kitchen, living and dining area.