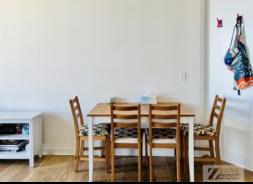

Comprising of an open plan lounge/dining/kitchen area with timber floors, this two bedroom apartment has all you need for a HOME.

Apartment features:

- Main ?bedroom with built in robes and ensuite
- Plenty of natural light
- Central bathroom with shower, vanity and toilet