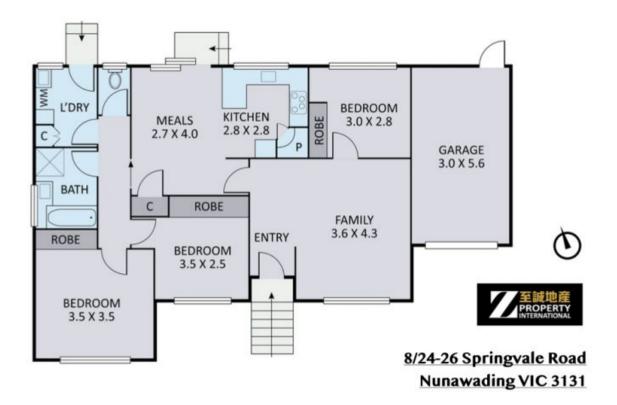

8/24-26 Springvale Road Nunawading, VIC

## Newly Renovated 3 Bedroom Unit!!

YES! a 3 bedroom unit all with built in robes!

This guiet and private single story unit has been recently renovated and is perfect for those looking for a low maintenance home with good living spaces. Positioned in a central location just metres from Koonung Creek Trail, Eastern Freeway and RE Gray Reserve, this heart warming brick home is set amidst leafy communal gardens and lawns. Ideal for a first home buyer, downsizer or investor who will be impressed with its practical layout and its 3 robed bedrooms.

Walking in you will be impressed by the welcoming entrance and spacious lounge while beautiful bamboo timber flooring throughout the home adds that warm feeling. A North facing guest bedroom provides you the peaceful view of a spacious low maintenance secure backyard. Newly renovated trendy kitchen is equipped with brand new 2-pack cabinets, stainless kitchen appliances and stone bench with a breakfast bar where you can sit and chat with your be-loved while cooking up a storm.

Yi Zeng

0452 667 881

**Greg Wade** 

0401 966 850

Whilst every attempt has been made to ensure the accuracy of the floor plan, all measurements, fixed installations and furnishings are for illustrative purposes only and should be used as such by any prospective purchaser/tenant.