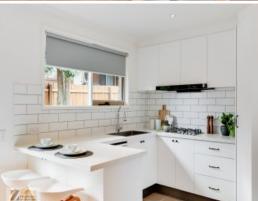

Walking in you will be impressed by the welcoming entrance and spacious lounge while beautiful bamboo timber flooring throughout the home adds that warm feeling. A North facing guest bedroom provides you the peaceful view of a spacious low maintenance secure backyard. Newly renovated trendy kitchen is equipped with brand new 2-pack cabinets, stainless kitchen appliances and stone bench with a breakfast bar where you can sit and chat with your be-loved while cooking up a storm.