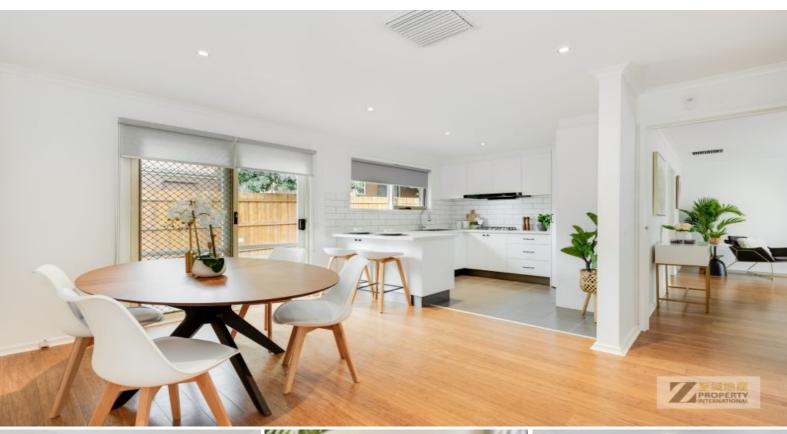

Walking in you will be impressed by the welcoming entrance and spacious lounge while beautiful bamboo timber flooring throughout the home adds that warm feeling. A North facing guest bedroom provides you the peaceful view of a spacious low maintenance secure backyard. Newly renovated trendy kitchen is equipped with brand new 2-pack cabinets, stainless kitchen appliances and stone bench with a breakfast bar where you can sit and chat with your be-loved while cooking up a storm.