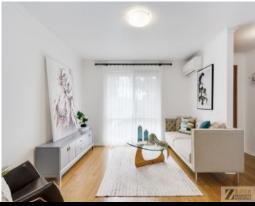

Walking in you will be impressed by the welcoming entrance and spacious lounge while beautiful bamboo timber flooring throughout the home adds that warm feeling. A North facing guest bedroom provides you the peaceful view of a spacious low maintenance secure backyard. Newly renovated trendy kitchen is equipped with brand new 2-pack cabinets, stainless kitchen appliances and stone bench with a breakfast bar where you can sit and chat with your be-loved while cooking up a storm.