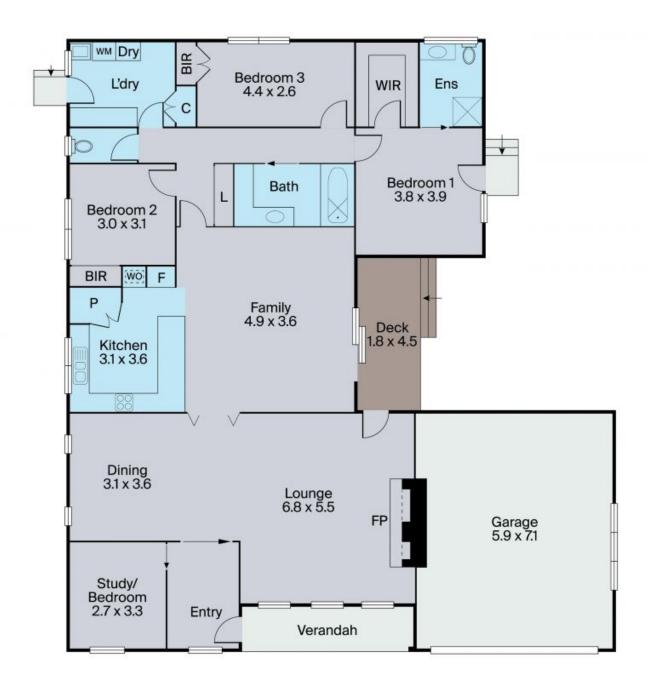

## A Beautiful Classic Home on Flat land

TEMPLETON PRIMARY SCHOOL ZONED!

Nestled in this cherished pocket of Wantirna and one of the best quiet courts, this brick 4 bedroom home celebrates superior family living with lavish sized living spaces.

Set on a good size (approx. 670sqms) of flat land, this well-maintained home provides you a practical layout to cater for a growing family or for some, who would like to just have space. With 3 distinct internal living areas - formal lounge with it's beautiful double brick feature wall with open fireplace, formal dinning, family living plus a generous meals area bathed in natural light.

The front home-office/bedroom is perfectly separated from the other bedrooms, ideal for guests or a working environment. Through double-sliding doors, your deck bar or high-coffee corner offers you the opportunity to easily enjoy the north-facing private back garden with family or friends, while watching the children run around.