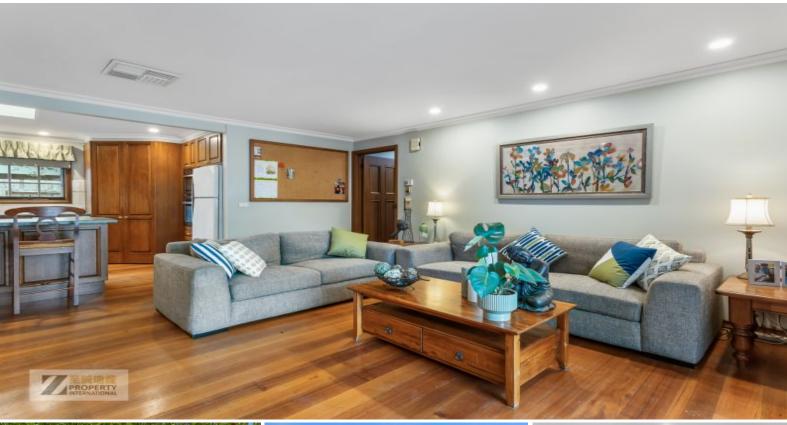

Set on a good size (approx. 670sqms) of flat land, this well-maintained home provides you a practical layout to cater for a growing family or for some, who would like to just have space. With 3 distinct internal living areas - formal lounge with it's beautiful double brick feature wall with open fireplace, formal dinning, family living plus a generous meals area bathed in natural light.

The front home-office/bedroom is perfectly separated from the other bedrooms, ideal for guests or a working environment. Through double-sliding doors, your deck bar or high-coffee corner offers you the opportunity to easily enjoy the north-facing private back garden with family or friends, while watching the children run around.