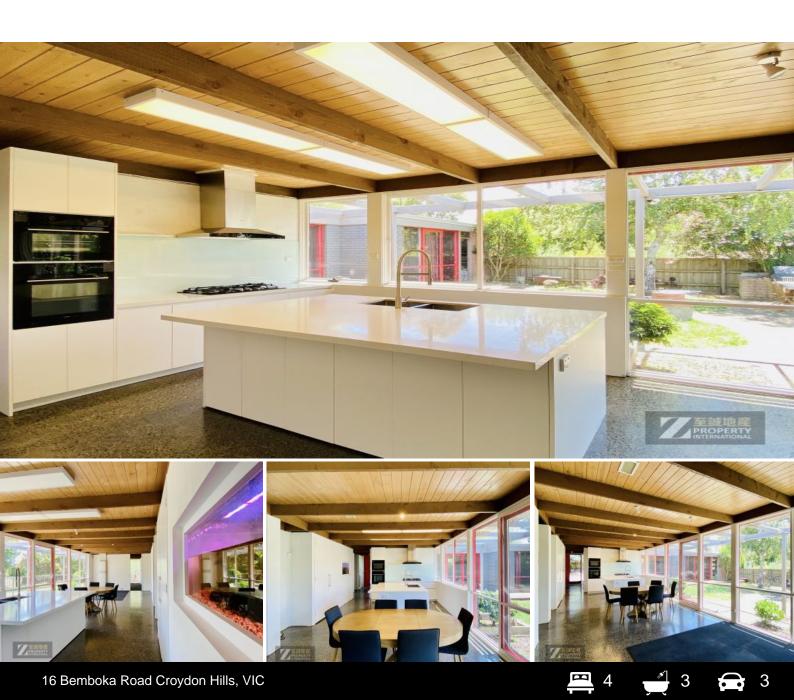

Offering lush gardens and charming spaces, this family home features an abundance of large windows capturing leafy vistas from almost every angle. Exposed timber ceilings create plenty of visual interest in the living areas.

Impressed by a mix of formal and informal zones commencing with the inviting lounge featuring an open fire place, you will enjoy the light-filed dinning room, recently renovated modern kitchen equipped with high-end appliances, family-meals area with high windows surrounded. The tropical fish tank cleverly built in enhances the natural atmosphere of the whole house.