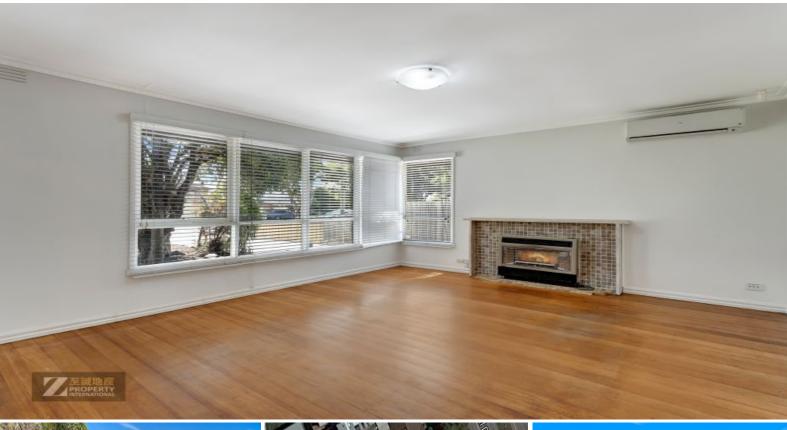

The natural light filled home provides a well-designed floorplan offering 3good sized family bedrooms with built-in-robes, separate family bathroom, open plan kitchen/ meals area leading to the light filled living and dining room. Entertain in the undercover pergola with easy access to