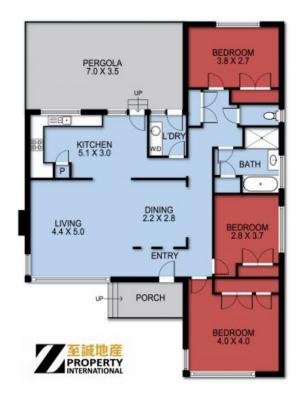

The natural light filled home provides a well-designed floorplan offering 3good sized family bedrooms with built-in-robes, separate family bathroom, open plan kitchen/ meals area leading to the light filled living and dining room. Entertain in the undercover pergola with easy access to

## 47 MOSSFIEL DRIVE HOPPERS CROSSING

NOT TO SCALE

This plan has been prepared for marketing purposes only.

Every effort is made to obtain accurate details for this plan.

Prospective purchasers should confirm any pertinent matters