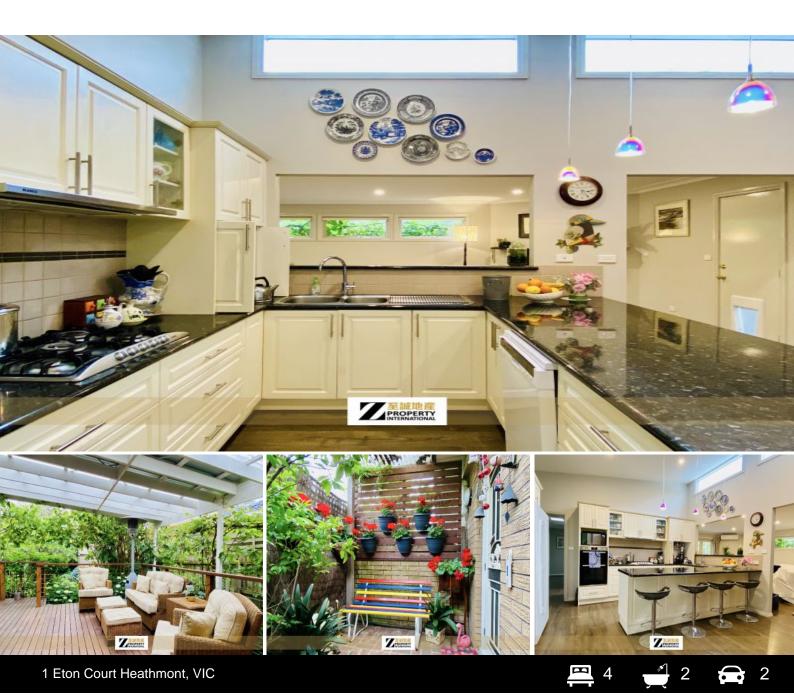

## UNDER CONTRACT

Tucked away behind a beautiful established garden is this fantastic family home. Renovated to suit a growing family and lifestyle of entertaining, this 4 bedroom home will impress those who want to move in and " do nothing "

As you enter the home, your eyes will be drawn to a magnificent picture window that frames the garden and allows in beautiful morning light to welcome the day.

Natural light fills this home so easily through celestial windows that bathe the modern kitchen and is truly the centre of the home. Conversation during meal preparations can flow seamlessly over the breakfast bar and all the way into the family area. A huge renovated laundry with clever design ideas will impress. Main bedroom with ensuite is so spacious, as is 2 other bedrooms with built in robes and "picture windows". The 4th bedroom and separate study are ideal as work from home offices.