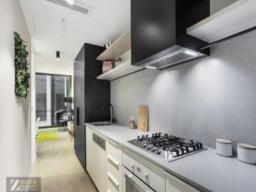

This beautifully presented apartment is well-appointed, fully equipped kitchen, including full sized integrated fridge, gas cook-top and large oven. The dining and living area has been well designed and perfectly suits the flow style extending to the outdoors. You will appreciate the premium Miele appliances throughout the kitchen, ample storage which includes deep soft touch drawers and pull out pantry.