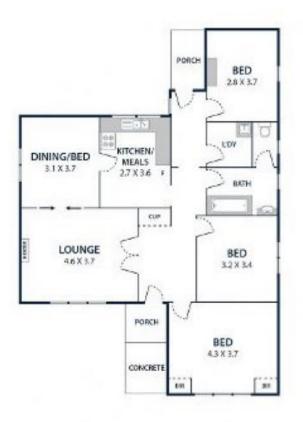

## LAND BANK THIS NOW! THE TRAINS COMING

You don't have to do a University Degree to know just how good this is!! Offering a RGZ3 ZONE in the Northern section of the highway in Clayton and but only minutes walk to the Monash University is this very respectable 731sqm (appx) of beautiful flat land with an original 3 bedroom home that has been updated in the kitchen, for the renter wanting their own space with plentiful room to park off road, this will surely please.