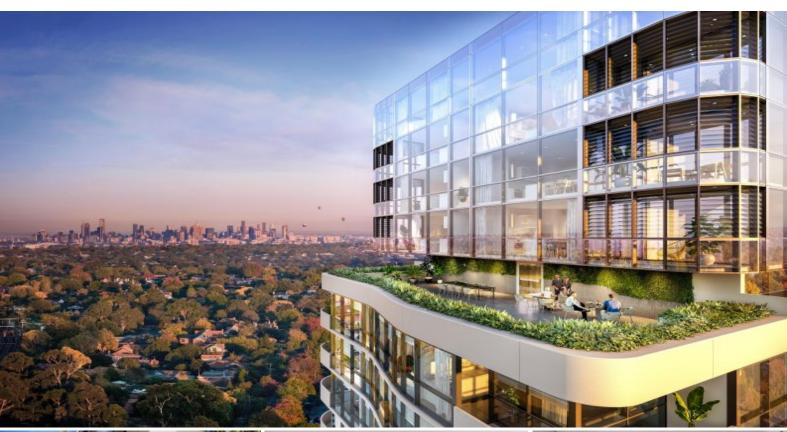

- -50% Stamp Duty Saving applied until 30th June 2021!
- -Limited FREE Furniture Package or 6% Rental Guarantee available till 30th June!
- -FIRB Paid by developer!

Stunning new apartments with panoramic views across Port Phillip Bay, Melbourne's CBD and The Dandenong Ranges

Developed by CBR Development Group, architect designed by Peddle Thorp, landscape designed by John Patrick, built by Hickory Group.

CONSTRUCTION HAS COMMENCED!

Beautiful natural light through large glass windows.