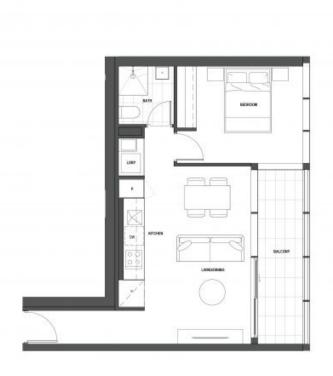

- -50% Stamp Duty Saving applied until 30th June 2021!
- -Limited FREE Furniture Package or 6% Rental Guarantee available till 30th June!
- -FIRB Paid by developer!

Stunning new apartments with panoramic views across Port Phillip Bay, Melbourne's CBD and The Dandenong Ranges

Developed by CBR Development Group, architect designed by Peddle Thorp, landscape designed by John Patrick, built by Hickory Group.

CONSTRUCTION HAS COMMENCED!

Beautiful natural light through large glass windows.