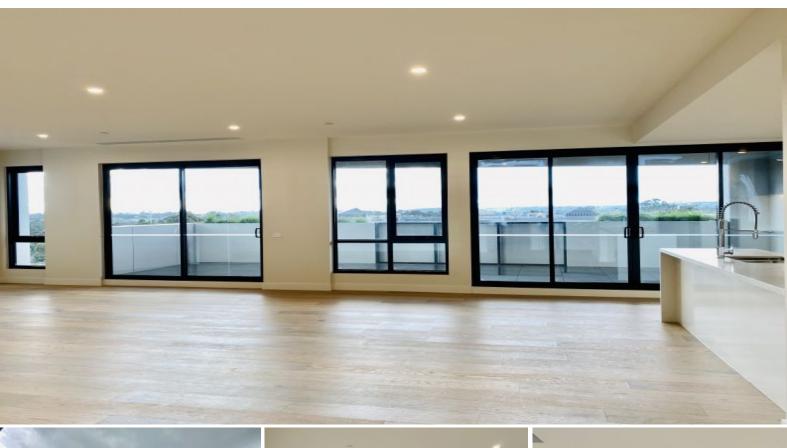

## LUXURY AND SPACE ON THE TOP LEVEL

The Seasons is located directly adjacent to the Pines Shopping Centre on Reynolds Road, Doncaster East. This oversized 110.1sqm of living apartment welcomes you with space the moment you walk in. You know that now there is finally an apartment big enough for the family or downsize without downsizing.

All 3 bedrooms are West facing to capture the natural light while the master bedroom has an impressive walk in robe with ensuite, will impress, while the second bathroom services the other two bedrooms. High ceilings and open plan design make the living room a pleasure to sit back and enjoy with the kitchen fitted out in exclusively Australian materials, with reputable European branded appliances throughout a delight to work in. You start to get the feeling of space and then add a North balcony of over 48sqm (some studio apartments are not this big) to sit back, relax and enjoy the view.