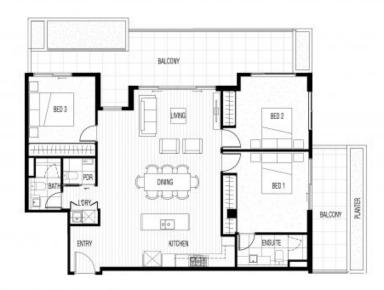

All 3 bedrooms are West facing to capture the natural light while the master bedroom has an impressive walk in robe with ensuite, will impress, while the second bathroom services the other two bedrooms. High ceilings and open plan design make the living room a pleasure to sit back and enjoy with the kitchen fitted out in exclusively Australian materials, with reputable European branded appliances throughout a delight to work in. You start to get the feeling of space and then add a North balcony of over 48sqm (some studio apartments are not this big) to sit back, relax and enjoy the view.

## BUILDING 3 THIRD FLOOR

3 Bedrooms, 3 Bathrooms & 2 Car spaces INTERIOR | PRIVATE OPEN SPACE | TOTAL 110.6 sqm | 158.8 sqm |

APWRTMENT WOLLISTONE: • 2 FAC JONERY FINSH

 SOBHING OVER TO KITCHEN
SOBHING COOKTOP AND RANGEHOOD T KITCHEN