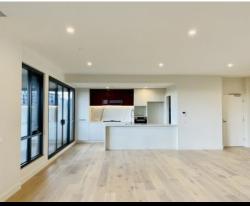

All 3 bedrooms are West facing to capture the natural light while the master bedroom has an impressive walk in robe with ensuite, will impress, while the second bathroom services the other two bedrooms. High ceilings and open plan design make the living room a pleasure to sit back and enjoy with the kitchen fitted out in exclusively Australian materials, with reputable European branded appliances throughout a delight to work in. You start to get the feeling of space and then add a North balcony of over 48sqm (some studio apartments are not this big) to sit back, relax and enjoy the view.