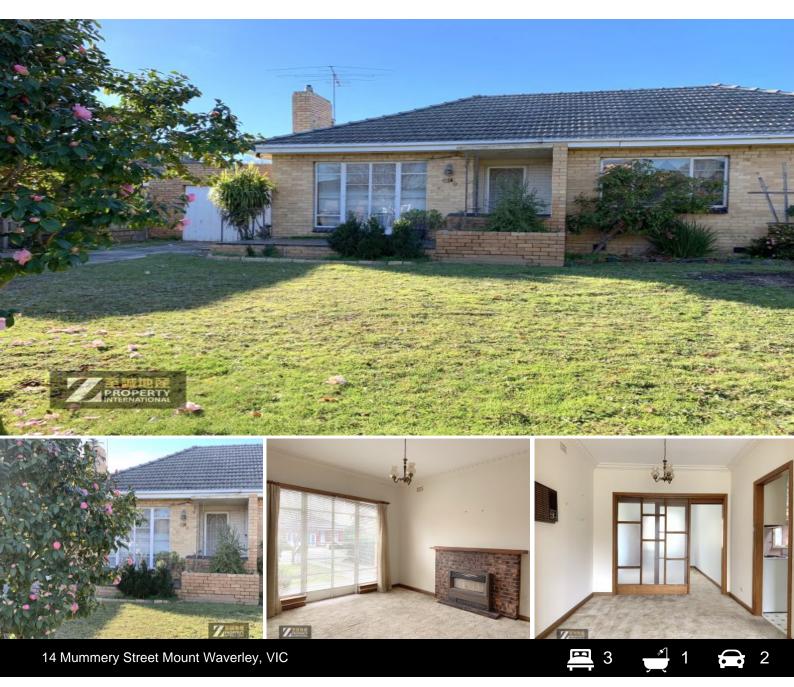

## Monash University 15 min by Bike.

This single storey home is ideal for students to share together and save on campus fees. Offering a spacious lounge, this home equipped with a separate kitchen and meals area. Bathroom with bath tub and shower and separate toilet service the 3 good sized bedrooms and sunroom at the back that open up to a huge back yard. A low maintenance front and back yards that will have a gardener maintenance program to look after lawns. Located a short walk from Hamilton Place, Mount Waverley train station and within the highly sought after Mt Waverley Secondary School zone (STSA) and only a 15minute bike ride to Monash University. Inspect today.